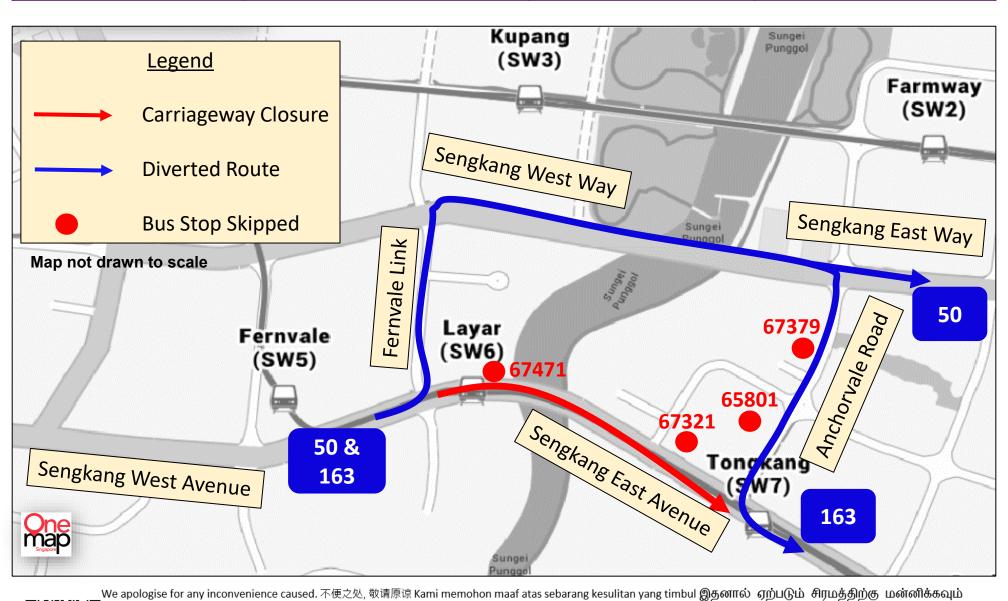

## Temporary Closure of Sengkang East and West Avenue due to Sengkang Depot Expansion Works

50 & 163

## 17 June 2025 11.00pm to Last Bus

**SBS** Iransit

## These bus services will skip the following bus stops:

| Road Name<br>路名 Nama Jalan தெருப் பெயர்கள் | Bus Stop Skipped<br>不停靠的车站 Perhentian Bas Yang Dilangkau<br>தவிர்க்கப்படும் பேருந்து நிறுத்தங்கள் | Bus Stop Code<br>巴士站编号 Kod Perhentian Bas<br>பேருந்து நிறுத்தக் குறியீடு | Affected Service No.<br>受影响的巴士服务路线 No. Perkhidmatan Bas Yang<br>Terjejas பாதிக்கப்படும் பேருந்து சேவை எண் |
|--------------------------------------------|---------------------------------------------------------------------------------------------------|--------------------------------------------------------------------------|-----------------------------------------------------------------------------------------------------------|
| Anchorvale Road                            | Opposite Blk 313 Carpark                                                                          | 67379                                                                    | 50                                                                                                        |
|                                            | Blk 309D                                                                                          | 65801                                                                    |                                                                                                           |
| Sengkang West Avenue                       | Layar Station Exit B                                                                              | 67471                                                                    | 50, 163                                                                                                   |
| Sengkang East Avenue                       | Blk 311A                                                                                          | 67321                                                                    | 50, 163                                                                                                   |